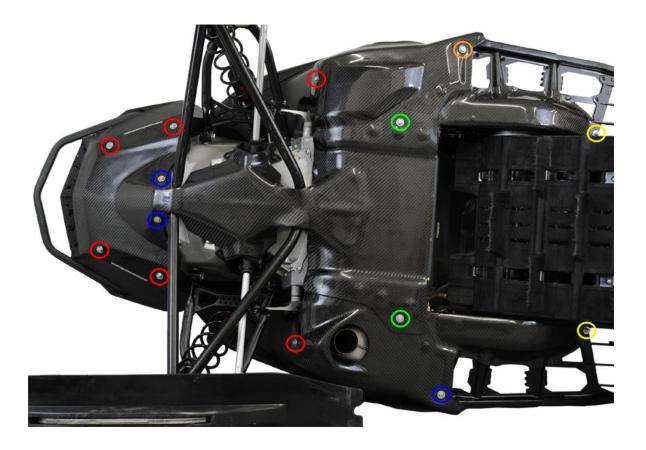

- 1. Remove side panels, headlight/hood console, exhaust system.
- 2. Drill out stock rivets in hole locations marked with blue, yellow, and orange circles.
  - a. Rivets marked with blue circles: Hold backside of aluminum rivet with vice grip plier to keep from spinning. Drill off head of aluminum rivet. Use punch to remove rivet body. Drill hole location to <sup>1</sup>/<sub>4</sub>". Remove any metal fragments from engine/clutch compartments.
  - b. Factory threaded insert marked with orange circle: Hold insert with vise grip from inside. Drill out threaded insert. Remove 100% of factory threaded insert.
  - c. Steel rivets marked with yellow circles: Use brand new sharp drill bit only to complete this step. Drill bottom head off of rivets. Use punch to knock body of steel rivet. Drill rivet hole out to <sup>1</sup>/<sub>4</sub>". Deburr holes of any burrs so washers seat flat.
- 3. Install rear skid plates with provided 6x25 fasteners in locations marked with blue, orange, and yellow circles. Nuts face downs on locations marked with yellow circles. Tighten evenly until snug.
  - a. Use rear skid plates as templates to drill <sup>1</sup>/<sub>4</sub>" holes through body plastic and inside sheet aluminum tabs in locations marked by green circles.
- 4. Install front Skid Plate over Rear Skid Plates in locations marked with green and blue circles.
  - a. Use 6x30 fasteners in locations marked with green circles.
  - b. Use 6x25 in fasteners in locations marked with blue circles. Use (2) small washers on inside.
  - c. Tighten fasteners evenly.
- 5. Use Skid Plates as templates to drill <sup>1</sup>/<sub>4</sub>" holes marked with red circles. Use 6x20 fasteners. Tighten until snug.
- 6. Reinstall exhaust system, headlight/hood console, and side panels.